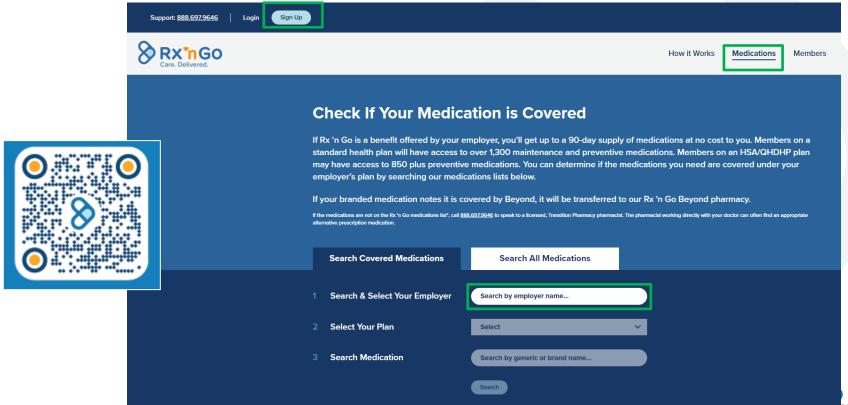

## **How Do I Sign Up and Lookup Medications?**

Go to www.rxngo.com select Medications Tab and put in your Employer & Plan

#### **Create Self-Service Portal**

You can also call **888.697.9646** 